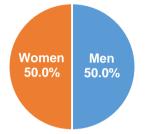

## 2. Enrollment number (by gender)

| Gender | Enrollment<br>number |  |
|--------|----------------------|--|
| Men    | 72                   |  |
| Women  | 72                   |  |
| Total  | 144                  |  |

# (by country / region)

Enrollment number (by gender)