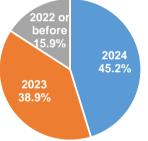

### 3. Enrollment number (by high school graduation year)

\*Except for the "Special Entrance Examination International Students"

International Students

| High school        | Enrollment |  |
|--------------------|------------|--|
| graduation year    | number     |  |
| Graduation 2024    | 57         |  |
| Graduation 2023    | 49         |  |
| Graduation 2022 or | 20         |  |
| before             | 20         |  |
| 計                  | 126        |  |

#### Enrollment number (by high school graduation year)\* \*Except for the "Special Entrance Examination for International Students"