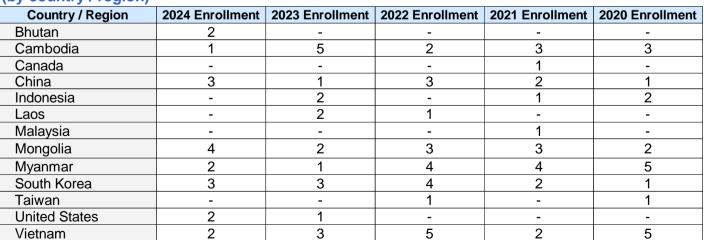

# 4. Enrollment number of international students

# (by country / region)

Enrollment number (by gender)