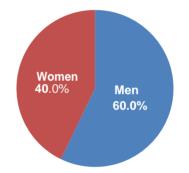

### 1. Enrollment number (by gender)

| Gender | Enrollment number |  |    |
|--------|-------------------|--|----|
| Men    |                   |  | 84 |
| Women  |                   |  | 56 |
| Total  | 140               |  |    |

#### Enrollment number (by gender)