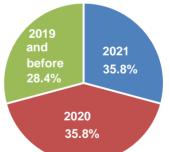

# 2. Enrollment number

# (by high school graduation year)

\*Except for the "Special Entrance Examination for International Students"

| High school graduation year    | Enrollment number |  |     |
|--------------------------------|-------------------|--|-----|
| Graduation 2021                |                   |  | 44  |
| Graduation 2020                |                   |  | 44  |
| Graduation 2019 or before 2019 |                   |  | 35  |
| Total                          |                   |  | 123 |

# Enrollment number (by high school graduation year)\* \*Except for the "Special Entrance Examination for International Students"

| Country/Region | 2021 Enrollment | 2020 Enrollment | 2019 Enrollment | 2018 Enrollment | 2017 Enrollment |
|----------------|-----------------|-----------------|-----------------|-----------------|-----------------|
| Cambodia       | 3               | 3               | 1               | 2               | 1               |
| Canada         | 1               | —               | —               | _               | —               |
| China          | 2               | 1               | 2               | 2               | 1               |
| Indonesia      | 1               | 2               | 2               | 1               | 2               |
| Laos           | —               | —               | —               | 1               | —               |
| Malaysia       | 1               | —               | —               | 1               | —               |
| Mongolia       | 3               | 2               | 3               | 2               | 2               |
| Myanmar        | 4               | 5               | 3               | 3               | 3               |
| South Korea    | 2               | 1               | 2               | 1               | 3               |
| Taiwan         | —               | 1               |                 |                 | 1               |
| United States  | —               | —               | —               | —               | 1               |
| Vietnam        | 2               | 5               | 7               | 7               | 6               |