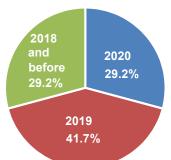

## 2. Enrollment number (by high school graduation year)

\*Except for the "Special Entrance Examination for

#### International Students"

| High school<br>graduation year | Enrollment number |  |    |
|--------------------------------|-------------------|--|----|
| Graduation 2020                |                   |  | 35 |
| Graduation 2019                |                   |  | 50 |
| Graduation 2018 or before 2018 |                   |  | 35 |
| Total                          | 120               |  |    |

## Enrollment number

(by high school graduation year)\* \*Except for the "Special Entrance Examination for International Students"

| Country/Region | 2020 Enrollment | 2019 Enrollment | 2018 Enrollment | 2017 Enrollment |
|----------------|-----------------|-----------------|-----------------|-----------------|
| Cambodia       | 3               | 1               | 2               | 1               |
| China          | 1               | 2               | 2               | 1               |
| Indonesia      | 2               | 2               | 1               | 2               |
| Laos           | —               | —               | 1               | —               |
| Malaysia       | —               | —               | 1               | —               |
| Mongolia       | 2               | 3               | 2               | 2               |
| Myanmar        | 5               | 3               | 3               | 3               |
| South Korea    | 1               | 2               | 1               | 3               |
| Taiwan         | 1               | _               | _               | 1               |
| United States  | _               | _               | _               | 1               |
| Vietnam        | 5               | 7               | 7               | 6               |