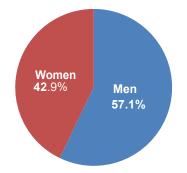

## 1. Enrollment number (by gender)

| Gender | Enrollment number |  |    |
|--------|-------------------|--|----|
| Men    |                   |  | 80 |
| Women  |                   |  | 60 |
| Total  | 140               |  |    |

## Enrollment number (by gender)