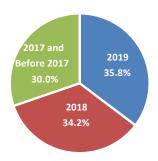

### 2. Enrollment number (by high school graduation year)

\*Except for the "Special Entrance Examination for International Students"

| High school<br>graduation year | Enrollment number |     |  |
|--------------------------------|-------------------|-----|--|
| Graduation 2019                |                   | 43  |  |
| Graduation 2018                |                   | 41  |  |
| Graduation 2017 or before 2017 |                   | 36  |  |
| Total                          |                   | 120 |  |

#### Enrollment number (by high school graduation year)\* \*Except for the "Special Entrance Examination for International Students"

| Country/Region | 2019 Enrollment | 2018 Enrollment | 2017 Enrollment |
|----------------|-----------------|-----------------|-----------------|
| Cambodia       | 1               | 2               | 1               |
| China          | 2               | 2               | 1               |
| Indonesia      | 2               | 1               | 2               |
| Laos           | -               | 1               | -               |
| Malaysia       | -               | 1               | -               |
| Mongolia       | 3               | 2               | 2               |
| Myanmar        | 3               | 3               | 3               |
| South Korea    | 2               | 1               | 3               |
| Taiwan         | -               | -               | 1               |
| United States  | -               | -               | 1               |
| Vietnam        | 7               | 7               | 6               |