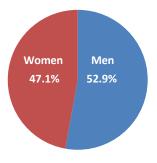

### 1. Enrollment number (bygender)

| Gender | Enrollment number |    |  |
|--------|-------------------|----|--|
| Men    |                   | 74 |  |
| Women  |                   |    |  |
| Total  | 140               |    |  |

### Enrollment number (by gender)